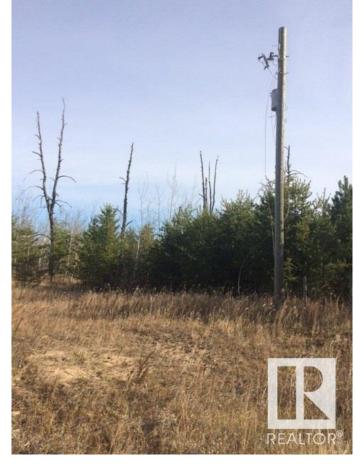

### \$95,000

0 Bedroom, 0.00 Bathroom, Land Commercial on 0.00 Acres

None, Rural Sturgeon County, AB

2.47 acre parcel in Heartland Industrial 3 miles north and 3 miles west of NWR Upgrader and Fertilizer plant...zoned heavy industrial...3 phase power at property line. 1/2 mile south of new highway Heartland Drive (TWP 570) connecting Hwy 38 and Opal Rd.