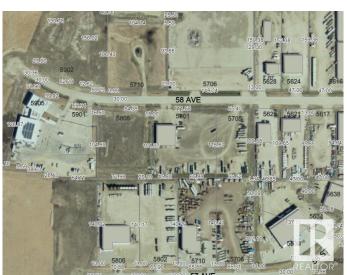

## \$534,300 - 5805 58 Avenue, Drayton Valley

MLS® #E4327570

### **Community Information**

Address 5805 58 Avenue
Area Drayton Valley
Subdivision Drayton Valley

City Drayton Valley

County ALBERTA

Province AB

Postal Code T7A 1R6