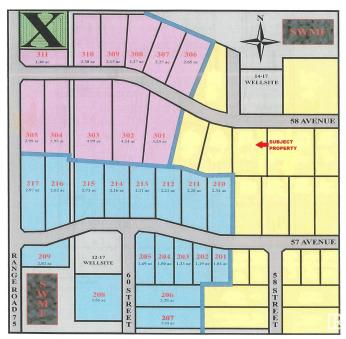

## \$534,300 - 5805 58 Avenue, Drayton Valley

MLS® #E4327570

### **Community Information**

Address 5805 58 Avenue
Area Drayton Valley
Subdivision Drayton Valley

City Drayton Valley

County ALBERTA

Province AB

Postal Code T7A 1R6