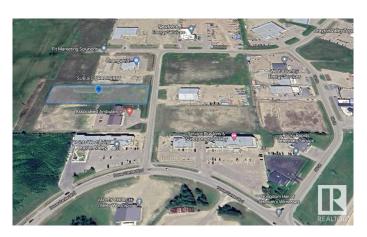

## \$444,600 - 5612 58 Street, Drayton Valley

MLS® #E4328897

## \$444,600

0 Bedroom, 0.00 Bathroom, Land Commercial on 0.00 Acres

Drayton Valley, Drayton Valley, AB

2.28 acre lot for sale in new commercial/industrial subdivision in Drayton Valley. WC Industrial Park is located directly West of desirable Apex Common on Hwy 22. Zoned C2 - General Commercial. Includes paving, street lighting and all municipal service to the property. \$195,000/ acre