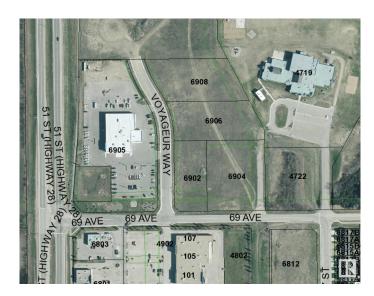

## \$750,000 - 6906 Voyageur Way, Cold Lake

MLS® #E4329215

## \$750,000

0 Bedroom, 0.00 Bathroom, Land Commercial on 0.00 Acres

Cold Lake South, Cold Lake, AB

Great 1.73 Acre of land with great visibility from the highway and adjacent to the new car dealer and across the street from Staples and Tim Hortons! Property is serviced and shovel ready.

## **Essential Information**

MLS® # E4329215 Price \$750,000

Bathrooms 0.00 Acres 0.00

Type Land Commercial

Status Active

Address 6906 Voyageur Way

Area Cold Lake

Subdivision Cold Lake South