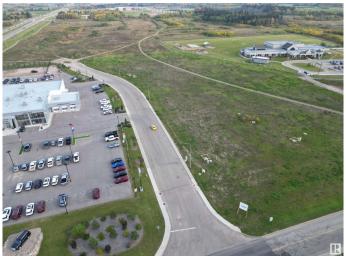

## \$750,000

0 Bedroom, 0.00 Bathroom, Land Commercial on 0.00 Acres

Cold Lake South, Cold Lake, AB

Great 1.73 Acre of land with great visibility from the highway and adjacent to the new car dealer and across the street from Staples and Tim Hortons! Property is serviced and shovel ready.