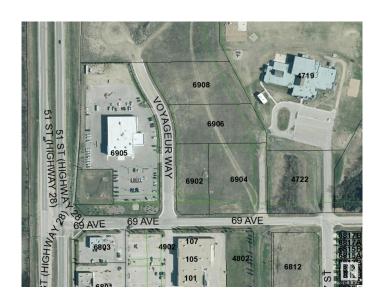

# \$750,000 - 6908 Voyageur Way, Cold Lake

MLS® #E4329217

### \$750,000

0 Bedroom, 0.00 Bathroom, Land Commercial on 0.00 Acres

Cold Lake South, Cold Lake, AB

Great 1.82 Acre of land with great visibility from the highway and adjacent to the new car dealer and across the street from Staples and Tim Hortons! Property is serviced and shovel ready.

## **Community Information**

Address 6908 Voyageur Way

Area Cold Lake

Subdivision Cold Lake South

City Cold Lake
County ALBERTA

Province AB

Postal Code T9M 1P1