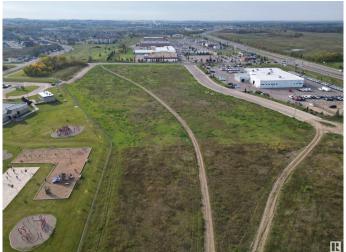

### \$750,000

0 Bedroom, 0.00 Bathroom, Land Commercial on 0.00 Acres

Cold Lake South, Cold Lake, AB

Great 1.82 Acre of land with great visibility from the highway and adjacent to the new car dealer and across the street from Staples and Tim Hortons! Property is serviced and shovel ready.