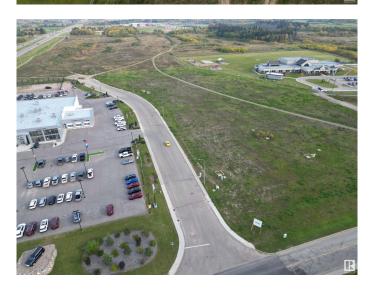

### \$750,000

0 Bedroom, 0.00 Bathroom, Land Commercial on 0.00 Acres

Cold Lake South, Cold Lake, AB

Great 1.82 Acre of land with great visibility from the highway and adjacent to the new car dealer and across the street from Staples and Tim Hortons! Property is serviced and shovel ready.