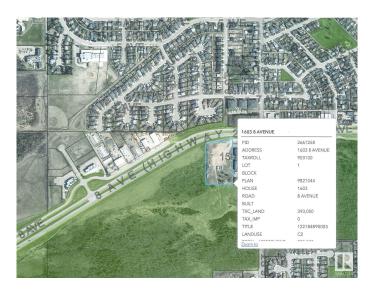

# \$500,000 - 1603 8 Avenue, Cold Lake

MLS® #E4338216

#### \$500,000

0 Bedroom, 0.00 Bathroom, Land Commercial on 0.00 Acres

Cold Lake North, Cold Lake, AB

Exceptions highway frontage 4 plus acres of land as you enter Cold Lake North prior to the set of traffic lights! Great exposure zone C2 (Arterial Commercial) and ready for development to your business idea or strip mall. Paved service road to the property with all services on adjacent parcel and assessable.

## **Community Information**

Address 1603 8 Avenue

Area Cold Lake

Subdivision Cold Lake North

City Cold Lake
County ALBERTA

Province AB

Postal Code T9M 1C2

### **Additional Information**

Date Listed May 1st, 2023

Days on Market 823

Zoning Zone 60

DATA IS DEEMED RELIABLE BUT IS NOT GUARANTEED ACCURATE BY THE REALTORS® ASSOCIATION OF EDMONTON. COPYRIGHT 2025 BY THE REALTORS® ASSOCIATION OF EDMONTON. ALL RIGHTS RESERVED. Trademarks are owned or controlled by the Canadian Real Estate Association (CREA) and identify real estate professionals who are members of CREA (REALTOR®, REALTORS®) and/or the quality of services they provide (MLS®, Multiple Listing Service®)