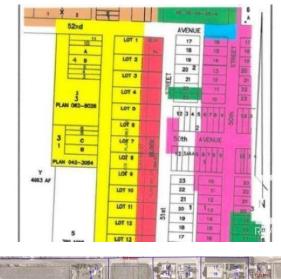

### \$48,800

0 Bedroom, 0.00 Bathroom, Land Commercial on 0.00 Acres

Clyde, Clyde, AB

READY FOR YOUR INDUSTRIAL / COMMERCIAL building to be constructed. Industrial park with 0.5 acre lots in the Village of Clyde, only 50 minutes drive north of Edmonton, 35 minutes from St. Albert. Keep your operating expenses low by being in this dynamic little community instead of Edmonton. Newer Kindergarten to grade 9 school. GST is applicable and will be added. Lot size is approximately 86' X 254' (26.13m X 77.31m). Cleanliness covenant, water and sewer at backside will cost extra to bring in. on trucking route - 52 ave, 10 minutes from Westlock.

## **Community Information**

| Address     | 5012 53 Street |
|-------------|----------------|
| Area        | Clyde          |
| Subdivision | Clyde          |
| City        | Clyde          |
| County      | ALBERTA        |