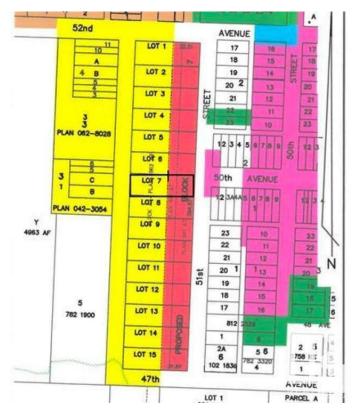

### \$48,800

0 Bedroom, 0.00 Bathroom, Land Commercial on 0.00 Acres

Clyde, Clyde, AB

READY FOR YOUR INDUSTRIAL / COMMERCIAL building to be constructed. Industrial park with 0.5 acre lots in the Village of Clyde, only 50 minutes drive north of Edmonton, 35 minutes from St. Albert. Keep your operating expenses low by being in this dynamic little community instead of Edmonton. Newer Kindergarten to grade 9 school. GST is applicable and will be added. Lot size is approximately 86' X 254' (26.13m X 77.31m). Cleanliness covenant, water and sewer at backside, on trucking route - 52 ave, located 10 minutes from Westlock.

#### **Additional Information**

Date ListedSeptember 25th, 2023Days on Market675ZoningZone 60

DATA IS DEEMED RELIABLE BUT IS NOT GUARANTEED ACCURATE BY THE REALTORS® ASSOCIATION OF EDMONTON. COPYRIGHT 2025 BY THE REALTORS® ASSOCIATION OF EDMONTON. ALL RIGHTS RESERVED.Trademarks are owned or controlled by the Canadian Real Estate Association (CREA) and identify real estate professionals who are members of CREA (REALTOR®, REALTORS®) and/or the quality of services they provide (MLS®, Multiple Listing Service®)