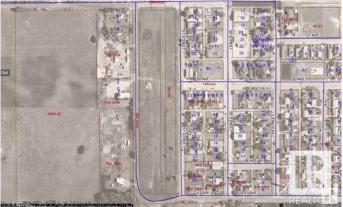

### \$48,800

0 Bedroom, 0.00 Bathroom, Land Commercial on 0.00 Acres

Clyde, Clyde, AB

READY FOR YOUR INDUSTRIAL / COMMERCIAL building to be constructed. Industrial park with 0.5 acre lots in the Village of Clyde, only 50 minutes drive north of Edmonton, 35 minutes from St. Albert. Keep your operating expenses low by being in this dynamic little community instead of Edmonton. Newer Kindergarten to grade 9 school. GST is applicable and will be added. Lot size is approximately 86' X 254' (26.13m X 77.31m). Cleanliness covenant, water and sewer at backside, on trucking route - 52 ave, located 10 minutes from Westlock.