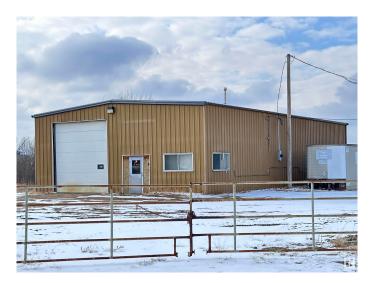

## \$329,000

0 Bedroom, 0.00 Bathroom, Industrial on 0.00 Acres

Westlock, Westlock, AB

Industrial building in a great location. 40'x75' metal clad, steel frame shop on 0.7 acres of property on the edge of the West Industrial Park in Westlock. 2-14' high by 14' wide overhead doors, one on each end, both with power openers. Building is serviced with natural gas, 3-phase electricity, water, sewer, internet. Concrete floor is drained. Office area. 2 overhead furnaces, 2-piece washroom, storage room with a wash-sink. Second building is a cold storage treated post - pole shed with galvanized metal siding, gravel/dirt floor, 200AMP service electricity. Large van body close to main shop for storage. Gravelled yard is fenced and gated for security.

#### **Exterior**

Exterior Metal Clad, Steel Frame

Roof Metal Shingles

Construction Metal Clad, Steel Frame