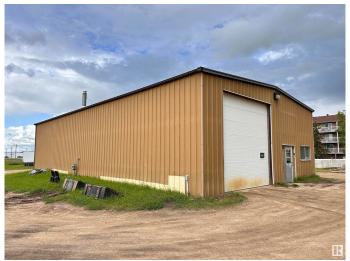

## \$329,000

0 Bedroom, 0.00 Bathroom, Industrial on 0.00 Acres

Westlock, Westlock, AB

Industrial building in a great location. 40'x75' metal clad, steel frame shop on 0.7 acres of property on the edge of the West Industrial Park in Westlock. 2-14' high by 14' wide overhead doors, one on each end, both with power openers. Building is serviced with natural gas, 3-phase electricity, water, sewer, internet. Concrete floor is drained. Office area. 2 overhead furnaces, 2-piece washroom, storage room with a wash-sink. Second building is a cold storage treated post - pole shed with galvanized metal siding, gravel/dirt floor, 200AMP service electricity. Large van body close to main shop for storage. Gravelled yard is fenced and gated for security.

#### **Exterior**

Exterior Metal Clad, Steel Frame

Roof Metal Shingles

Construction Metal Clad, Steel Frame