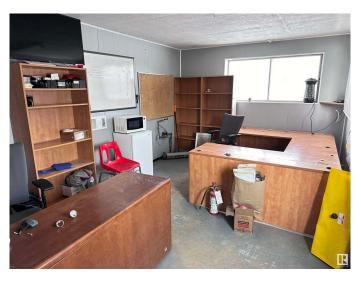

## \$329,000

0 Bedroom, 0.00 Bathroom, Industrial on 0.00 Acres

Westlock, Westlock, AB

Industrial building in a great location. 40'x75' metal clad, steel frame shop on 0.7 acres of property on the edge of the West Industrial Park in Westlock. 2-14' high by 14' wide overhead doors, one on each end, both with power openers. Building is serviced with natural gas, 3-phase electricity, water, sewer, internet. Concrete floor is drained. Office area. 2 overhead furnaces, 2-piece washroom, storage room with a wash-sink. Second building is a cold storage treated post - pole shed with galvanized metal siding, gravel/dirt floor, 200AMP service electricity. Large van body close to main shop for storage. Gravelled yard is fenced and gated for security.