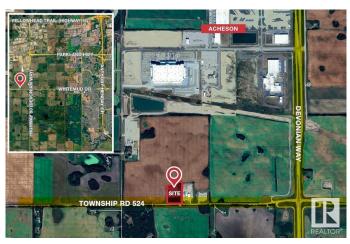

## \$2,150,000

0 Bedroom, 0.00 Bathroom, Land Commercial on 0.00 Acres

Acheson, Rural Parkland County, AB

This Industrial Land consists of 5.09 Acres± suitable for development/ storage. This property is fully fenced and secured, with approximately fifty percent of the site improved with crushed concrete and gravel. The land has 1,440 Sq.Ft. office structure and 2,688 Sq.Ft. steel frame Quonset negotiable within this deal. The property is partially serviced with power and gas onsite, and has cistern and septic available within the office structure. The site is well located on the southern border of Acheson Structure Plan Boundary and is West of HWY 60 on HWY 628 (continuation of the Whitemud Freeway).

## **Community Information**

| Address     | 26322 524 Township Road |
|-------------|-------------------------|
| Area        | Rural Parkland County   |
| Subdivision | Acheson                 |

| Rural Parkland County |
|-----------------------|
| ALBERTA               |
| AB                    |
| F7X 5B2               |
|                       |