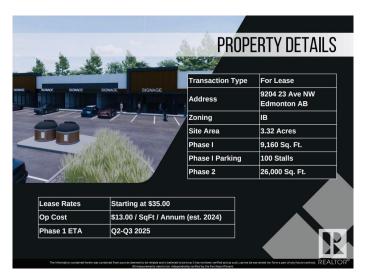

#### \$0

0 Bedroom, 0.00 Bathroom, Retail on 0.00 Acres

Parsons Industrial, Edmonton, AB

Welcome to District 23, Anchored by the renowned Starbucks Coffee, Daycare & Pizza this dynamic plaza offers a prime location, ensuring high foot traffic and visibility for businesses. With Starbucks as the cornerstone, District 23 invites a diverse mix of tenants to join this retail haven, catering to various businesses. Currently Phase 1 – only 3 units remaining, 1235 SQFT each plus offering ample space for your business. Embrace the opportunity to be part of this thriving retail landscape, where every storefront contributes to a vibrant tapestry of offerings. COMING Q1/2026

### **Essential Information**

MLS® # E4385472

Bathrooms 0.00
Acres 0.00
Year Built 2024
Type Retail

Status Active

## **Community Information**

Address 9204 23 Avenue

Area Edmonton

Subdivision Parsons Industrial

City Edmonton
County ALBERTA

Province AB

Postal Code T6N 1H9

### **Additional Information**

Date Listed May 3rd, 2024

Days on Market 456

Zoning Zone 41

DATA IS DEEMED RELIABLE BUT IS NOT GUARANTEED ACCURATE BY THE REALTORS® ASSOCIATION OF EDMONTON. COPYRIGHT 2025 BY THE REALTORS® ASSOCIATION OF EDMONTON. ALL RIGHTS RESERVED.Trademarks are owned or controlled by the Canadian Real Estate Association (CREA) and identify real estate professionals who are members of CREA (REALTOR®, REALTORS®) and/or the quality of services they provide (MLS®, Multiple Listing Service®)