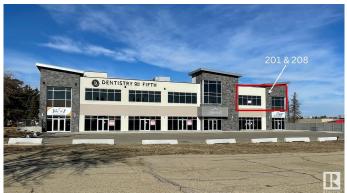

### \$0

0 Bedroom, 0.00 Bathroom, Office on 0.00 Acres

None, Stony Plain, AB

Welcome to Summit Professional Centre- a cutting-edge professional and medical facility! Located along Stony Plain's bustling 48 Street/Hwy 779, this building boasts prime visibility with a traffic flow averaging over 15,300 vehicles daily. This second-floor unit is approximately 1,650 square feet, offering abundant natural light from north and west-facing windows, making it an ideal office space. Building features include: LED lighting, fiber optics in each unit, glazed/tinted windows, central heat & A/C, an impressive, modern common area and an elevator. Outside you will find ample parking with a variety of signage options and attractive, quality exterior finishes. Nearby amenities include Freson Bros., TD Canada Trust, Servus Credit Union, Esso, Rexall, Co-Op Home and Grocery/Gas as well as several restaurants. BUILD-OUT FINANCING O.A.C. Zoned C2 Corridor Commercial. Potential to combine units for a total of 3,000 +/- square feet.

# \$0 - 208 4620 48 Street, Stony Plain

MLS® #E4387773