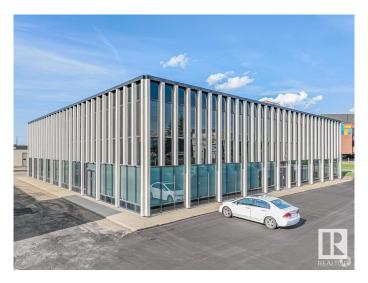

## \$7,950,000

0 Bedroom, 0.00 Bathroom, Industrial on 0.00 Acres

Mcintyre Industrial, Edmonton, AB

This amazing parcel is right on 51 Ave with two buildings. It would be especially good for an owner/user in need of an excellent southside office space, with a built in income/investment property. These two buildings are on one title with approx 2.27 acres of land. Building #1(8704-51 Ave) is a two story office building with approx 20,400 sq ft. Building #2(8708-51 Ave) is a multi-bay warehouse with approx 26,602 sq ft. Of note: a new roof was put on the building the spring of 2024 and a partial roof on the warehouse.

Built in 1977

# **Community Information**

Address 8708 51 Avenue

Area Edmonton

Subdivision Mcintyre Industrial

City Edmonton

County ALBERTA

Province AB

Postal Code T6E 5E8