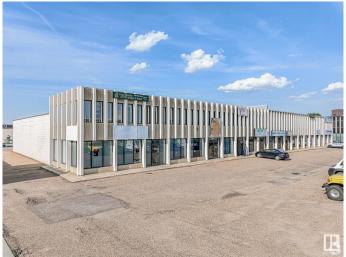

## \$7,950,000

0 Bedroom, 0.00 Bathroom, Industrial on 0.00 Acres

Mcintyre Industrial, Edmonton, AB

This amazing parcel is right on 51 Ave with two buildings. It would be especially good for an owner/user in need of an excellent southside office space, with a built in income/investment property. These two buildings are on one title with approx 2.27 acres of land. Building #1(8704-51 Ave) is a two story office building with approx 20,400 sq ft. Building #2(8708-51 Ave) is a multi-bay warehouse with approx 26,602 sq ft. Of note: a new roof was put on the building the spring of 2024 and a partial roof on the warehouse.

Built in 1977

# **Community Information**

Address 8708 51 Avenue

Area Edmonton

Subdivision Mcintyre Industrial

City Edmonton

County ALBERTA

Province AB

Postal Code T6E 5E8