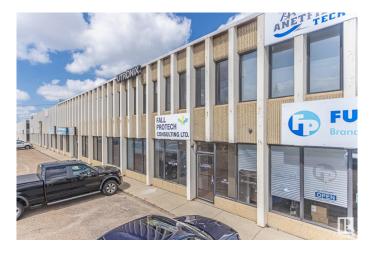

## \$7,950,000

0 Bedroom, 0.00 Bathroom, Industrial on 0.00 Acres

Mcintyre Industrial, Edmonton, AB

This amazing parcel is right on 51 Ave with two buildings. It would be especially good for an owner/user in need of an excellent southside office space, with a built in income/investment property. These two buildings are on one title with approx 2.27 acres of land. Building #1(8704-51 Ave) is a two story office building with approx 20,400 sq ft. Building #2(8708-51 Ave) is a multi-bay warehouse with approx 26,602 sq ft. Of note: a new roof was put on the building the spring of 2024 and a partial roof on the warehouse.

# **Community Information**

Address 8708 51 Avenue

Area Edmonton

Subdivision Mcintyre Industrial

City Edmonton

County ALBERTA

Province AB

Postal Code T6E 5E8