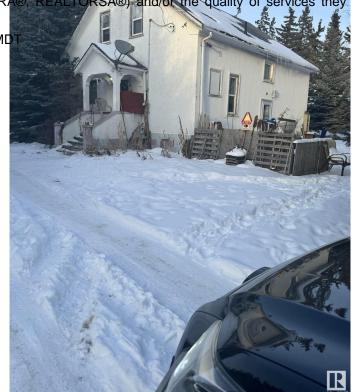

## \$1,899,000

0 Bedroom, 0.00 Bathroom, Rural on 21.18 Acres

None, Rural Leduc County, AB

Five minutes from Edmonton International Airport, 21.18 Acres zoned Country Residential with great exposure of Airport Road. Presently generating \$4700 rental income from various residential units on the property, rented on month to month basis, plus a vacant heated shop (rented in past) also can generate another \$500/month, also a vacant Barn can be rented for horses etc, numerous possibilities of generating more rental income. Property being sold at "As-is" basis, Country residential land use zone allows potential development of this property into 7 separate Estate lots, some of them backing to a natural creek.