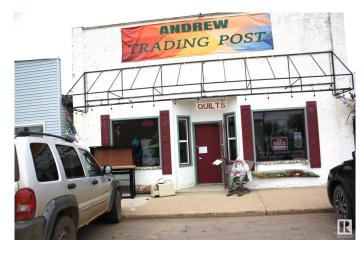

#### \$94,900

0 Bedroom, 0.00 Bathroom, Retail on 0.00 Acres

Andrew, Andrew, AB

BUILDING with STUDIO SUITE for SALE on the MAIN DRAG in BEAUTIFULL DOWNTOWN ANDREW. Currently named "The Trading Post― this building was the Original Pharmacy in Town. The owners are retiring the business making this an Excellent Opportunity for You to Set Up your Own Operation!! Majestic Original Hardwood floors throughout with the added touch of an Oak Whiskey Barrell Ceiling in the Front Showroom. The Back Yard is Stunning and Ready for You to Enjoy Your Morning Coffees and Evening Refreshments. This is a Solid Building with a New Metal Roof (2015) and 100-AMP Service