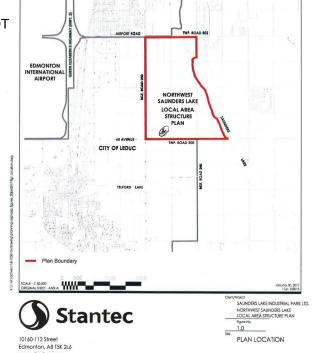

## \$3,890,000

0 Bedroom, 0.00 Bathroom, Rural on 59.80 Acres

None, Rural Leduc County, AB

APP 59.8 ACRES(MORE OR LESS).LOCATED ON 65 AVE BETWEEN RR 245 AND 250.PARCEL IS LOCATED IN LEDUC COUNTY AND HAS A GREAT POTENTIAL IN SAUNDERS LAKE AREA STRUCTURE PLAN.FUTURE PROPOSED ZONING IS MEDIUM INDUSTRIAL.