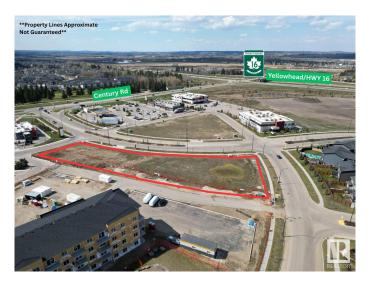

## \$1,140,000 - 11 Westwind Drive, Spruce Grove

MLS® #E4399387

## \$1,140,000

0 Bedroom, 0.00 Bathroom, Land Commercial on 0.00 Acres

None, Spruce Grove, AB

1.2 (+/-) acre development opportunity at Westwind Centre! Located just a 10 minute drive from West Edmonton at the intersection of Highway 16 and Century Road. excellent exposure with approximately 55,000 vehicles passing per day. Westwind Centre is a major commercial destination and serves as the hub for a variety of uses including retail, person and professional services and restaurants. Nearby amenities include Tim Hortons, No Frills, McDonalds, Westwind Health Centre, pharmacy, daycare and barber. Zoned C2