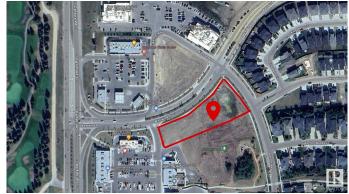

## \$1,140,000 - 11 Westwind Drive, Spruce Grove

MLS® #E4399387

## \$1,140,000

0 Bedroom, 0.00 Bathroom, Land Commercial on 0.00 Acres

None, Spruce Grove, AB

1.2 (+/-) acre development opportunity at Westwind Centre! Located just a 10 minute drive from West Edmonton at the intersection of Highway 16 and Century Road. excellent exposure with approximately 55,000 vehicles passing per day. Westwind Centre is a major commercial destination and serves as the hub for a variety of uses including retail, person and professional services and restaurants. Nearby amenities include Tim Hortons, No Frills, McDonalds, Westwind Health Centre, pharmacy, daycare and barber. Zoned C2