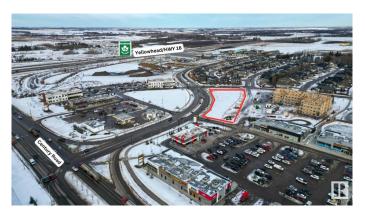

## \$1,140,000 - 11 Westwind Drive, Spruce Grove

MLS® #E4399387

## \$1,140,000

0 Bedroom, 0.00 Bathroom, Land Commercial on 0.00 Acres

None, Spruce Grove, AB

1.2 (+/-) acre development opportunity at Westwind Centre! Located just a 10 minute drive from West Edmonton at the intersection of Highway 16 and Century Road. excellent exposure with approximately 55,000 vehicles passing per day. Westwind Centre is a major commercial destination and serves as the hub for a variety of uses including retail, person and professional services and restaurants. Nearby amenities include Tim Hortons, No Frills, McDonalds, Westwind Health Centre, pharmacy, daycare and barber. Zoned C2