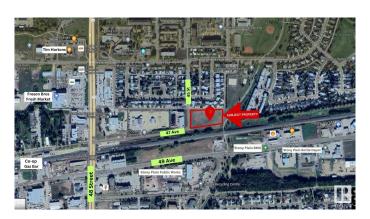

### \$698,000

0 Bedroom, 0.00 Bathroom, Land Commercial on 0.00 Acres

None, Stony Plain, AB

2.41+/- acres of bare land in Stony Plain ready for development or can be used as is. Within walking distance to 24 hour Freson Bros grocery store, medical professionals, health services, Co-op Gas Station, KFC, Tim Horton's, A&W, Safeway and hospital (Westview Health Centre) is nearby! Walking distance to Stony Plain's newly revitalized downtown. This property is zoned R6 -Residential Comprehensively Planned District, with the possibility of building high-density buildings; some previous testings and drawings available. This land is surrounded by single family homes and next to green space. This is an excellent location with Highways 16A and 779 in close proximity, getting around town is quick and easy!

## **Community Information**

Address 4700 45 Street
Area Stony Plain

Subdivision None

City Stony Plain

County ALBERTA

Province AB

Postal Code T7Z 1J2