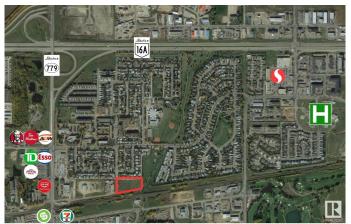

### \$698,000

0 Bedroom, 0.00 Bathroom, Land Commercial on 0.00 Acres

None, Stony Plain, AB

2.41+/- acres of bare land in Stony Plain ready for development or can be used as is. Within walking distance to 24 hour Freson Bros grocery store, medical professionals, health services, Co-op Gas Station, KFC, Tim Horton's, A&W, Safeway and hospital (Westview Health Centre) is nearby! Walking distance to Stony Plain's newly revitalized downtown. This property is zoned R6 -Residential Comprehensively Planned District, with the possibility of building high-density buildings; some previous testings and drawings available. This land is surrounded by single family homes and next to green space. This is an excellent location with Highways 16A and 779 in close proximity, getting around town is quick and easy!