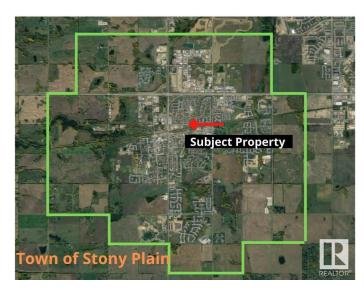

### \$698,000

0 Bedroom, 0.00 Bathroom, Land Commercial on 0.00 Acres

None, Stony Plain, AB

2.41+/- acres of bare land in Stony Plain ready for development or can be used as is. Within walking distance to 24 hour Freson Bros grocery store, medical professionals, health services, Co-op Gas Station, KFC, Tim Horton's, A&W, Safeway and hospital (Westview Health Centre) is nearby! Walking distance to Stony Plain's newly revitalized downtown. This property is zoned R6 -Residential Comprehensively Planned District, with the possibility of building high-density buildings; some previous testings and drawings available. This land is surrounded by single family homes and next to green space. This is an excellent location with Highways 16A and 779 in close proximity, getting around town is quick and easy!

## **Community Information**

Address 4700 45 Street
Area Stony Plain

Subdivision None

City Stony Plain

County ALBERTA

Province AB

Postal Code T7Z 1J2