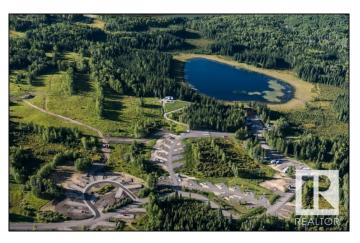

## \$5,000,000

0 Bedroom, 0.00 Bathroom, Business with Property on 0.00 Acres

None, Sundre, AB

Schott's Lake RV and Guest Resort is a natural Canadian paradise that sits on 160 acres of pristine land in Mountain View County, Located just outside of Sundre Alberta. The East 80 acres is zoned Parks and Rec. It boasts its own 20 acre spring fed lake and all newly renovated 5-star restaurant/event facility with a lake-view balcony. On the lower level is a large conference space, can handle events for up to 250 people, 3 bathrooms with showers, a patio & an outdoor firepit area. Great for hosting Weddings, AGM's, team building events, workshops, reunions etc. Schott's Lake is a year-round experiential travel and special event destination. Overnight accommodations include 54 campground sites, 2 cabins, and a 10 unit motel. Fully operational setup, which includes an adjacent 80 acre agricultural parcel complete with a home, garage, and staff accommodations. This is a turn key investment with significant capital expenses over the past few years (\$10+MIL).