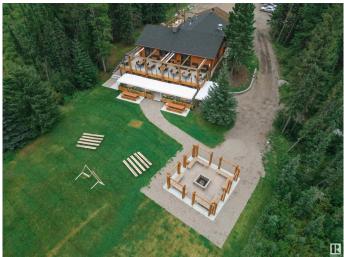

## \$5,000,000

0 Bedroom, 0.00 Bathroom, Business with Property on 0.00 Acres

None, Sundre, AB

Schott's Lake RV and Guest Resort is a natural Canadian paradise that sits on 160 acres of pristine land in Mountain View County, Located just outside of Sundre Alberta. The East 80 acres is zoned Parks and Rec. It boasts its own 20 acre spring fed lake and all newly renovated 5-star restaurant/event facility with a lake-view balcony. On the lower level is a large conference space, can handle events for up to 250 people, 3 bathrooms with showers, a patio & an outdoor firepit area. Great for hosting Weddings, AGM's, team building events, workshops, reunions etc. Schott's Lake is a year-round experiential travel and special event destination. Overnight accommodations include 54 campground sites, 2 cabins, and a 10 unit motel. Fully operational setup, which includes an adjacent 80 acre agricultural parcel complete with a home, garage, and staff accommodations. This is a turn key investment with significant capital expenses over the past few years (\$10+MIL).