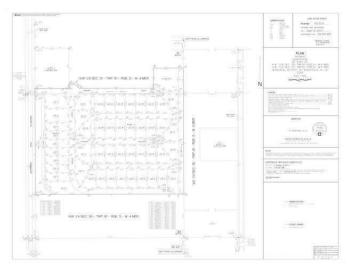

#### \$99,000

0 Bedroom, 0.00 Bathroom, Land Commercial on 0.00 Acres

None, Rural Bonnyville M.D., AB

Great Industrial 1.5 acre lot in this Bonnyville Commercial Industrial Park Development right off hwy 41 next to the Bonnyville Regional Airport . If you or someone you know is looking for the next best commercial land boasting flexible building options & variety of business uses than this is it ! These lots are nearly sold out and the developer is ready to close out the project with a spectacular deal! Not only are these Lots NOW PRICED at \$115,000 there is even an opportunity for you to qualify for vendor financing the purchase to help get you started on your on your warehouse or shop. so you can get your business earning revenues fast! Lot plans & video drive through of the Park available. Industrial business of all sorts, shipping services, & businesses servicing the energy sector all possible to enjoy here. Gas & power to edge of property.