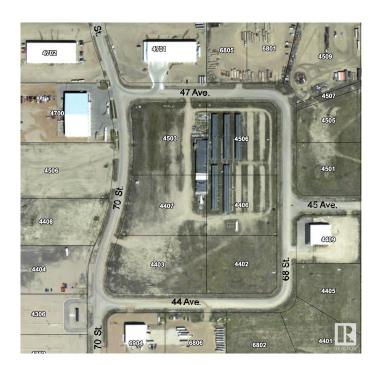

#### \$160,000

0 Bedroom, 0.00 Bathroom, Land Commercial on 0.00 Acres

Bonnyville, Bonnyville Town, AB

Prime commercial/light industrial site located in the heart of the lakeland. 2.42 acre site is ready for new construction! Located in the desirable location Gateway Business Park.

## **Community Information**

Address 4402 68 Street
Area Bonnyville Town

Subdivision Bonnyville

City Bonnyville Town

County ALBERTA

Province AB

Postal Code T9N 2J6