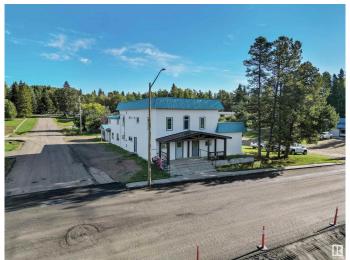

# \$385,000 - 102 2 Avenue, Winfield

MLS® #E4406815

### \$385,000

0 Bedroom, 0.00 Bathroom, Land Commercial on 0.00 Acres

Winfield, Winfield, AB

Step into a piece of history with the former Winfield Hotel and former liquor store located on a spacious 100' x 120' lot. This distinctive property combines the charm of the original hotel with a thoughtfully designed addition, offering a blend of character and potential. Original Hotel + New Addition: The original structure has been expanded to include a second story over a partial basement and crawl space, providing extra room for a range of possibilities. Main Level: Open bar area, perfect for entertaining or conversion, with space for a pool table. A designated food prep area connected to both the original bar and the newly added café/deli space. Separate ladies' and men's washrooms, serving both the bar and café. Second Story: 9 rooms in total – 5 original rooms and 4 constructed over the addition, each with its own bathroom. Second floor is approximately 90% complete. This property is perfect for investors and visionaries. With most of the heavy lifting done, it's ready to finish and customize!