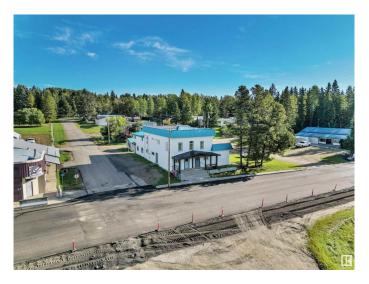

# \$385,000 - 102 2 Avenue, Winfield

MLS® #E4406815

### \$385,000

0 Bedroom, 0.00 Bathroom, Land Commercial on 0.00 Acres

Winfield, Winfield, AB

Step into a piece of history with the former Winfield Hotel and former liquor store located on a spacious 100' x 120' lot. This distinctive property combines the charm of the original hotel with a thoughtfully designed addition, offering a blend of character and potential. Original Hotel + New Addition: The original structure has been expanded to include a second story over a partial basement and crawl space, providing extra room for a range of possibilities. Main Level: Open bar area, perfect for entertaining or conversion, with space for a pool table. A designated food prep area connected to both the original bar and the newly added café/deli space. Separate ladies' and men's washrooms, serving both the bar and café. Second Story: 9 rooms in total – 5 original rooms and 4 constructed over the addition, each with its own bathroom. Second floor is approximately 90% complete. This property is perfect for investors and visionaries. With most of the heavy lifting done, it's ready to finish and customize!