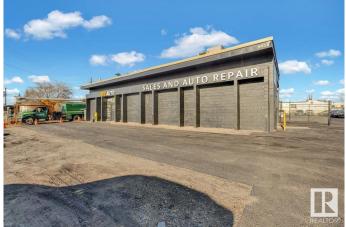

# \$2,750,000 - 9508 62 Avenue, Edmonton

MLS® #E4406864

### \$2,750,000

0 Bedroom, 0.00 Bathroom, Industrial on 0.00 Acres

Rosedale Industrial, Edmonton, AB

\*\*Golden Opportunity: Established Auto Repair Business for Sale!\*\* Take control of your future with this profitable, turnkey auto repair business in South Edmonton! This well-established business boasts a solid 6,000 sq. ft. building that is totally refurbished, all the equipment you need is just months new, and a steady stream of business. Located with prime access to 99 Street and Argyll Road, the property includes ample parking and a fenced outdoor storage area, providing convenience and security. Whether you're an experienced mechanic or an entrepreneur looking for a great investment, this is your chance to own a thriving automotive business. Don't miss outâ€"this is your golden opportunity to be your own boss!

#### Exterior

| Exterior     | Block     |
|--------------|-----------|
| Roof         | Flat Roof |
| Construction | Block     |