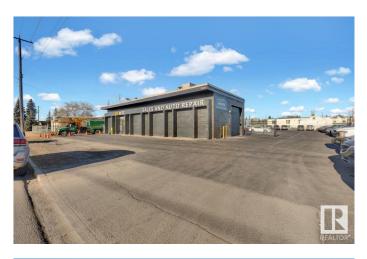

# \$2,750,000 - 9508 62 Avenue, Edmonton

MLS® #E4406864

### \$2,750,000

0 Bedroom, 0.00 Bathroom, Industrial on 0.00 Acres

Rosedale Industrial, Edmonton, AB

\*\*Golden Opportunity: Established Auto Repair Business for Sale!\*\* Take control of your future with this profitable, turnkey auto repair business in South Edmonton! This well-established business boasts a solid 6,000 sq. ft. building that is totally refurbished, all the equipment you need is just months new, and a steady stream of business. Located with prime access to 99 Street and Argyll Road, the property includes ample parking and a fenced outdoor storage area, providing convenience and security. Whether you're an experienced mechanic or an entrepreneur looking for a great investment, this is your chance to own a thriving automotive business. Don't miss outâ€"this is your golden opportunity to be your own boss!

#### Exterior

| Exterior     | Block     |
|--------------|-----------|
| Roof         | Flat Roof |
| Construction | Block     |