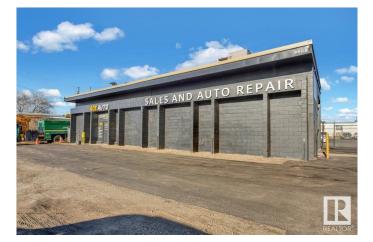

# \$2,750,000 - 9508 62 Avenue, Edmonton

MLS® #E4406864

### \$2,750,000

0 Bedroom, 0.00 Bathroom, Industrial on 0.00 Acres

Rosedale Industrial, Edmonton, AB

\*\*Golden Opportunity: Established Auto Repair Business for Sale!\*\* Take control of your future with this profitable, turnkey auto repair business in South Edmonton! This well-established business boasts a solid 6,000 sq. ft. building that is totally refurbished, all the equipment you need is just months new, and a steady stream of business. Located with prime access to 99 Street and Argyll Road, the property includes ample parking and a fenced outdoor storage area, providing convenience and security. Whether you're an experienced mechanic or an entrepreneur looking for a great investment, this is your chance to own a thriving automotive business. Don't miss outâ€"this is your golden opportunity to be your own boss!

#### Exterior

| Exterior     | Block     |
|--------------|-----------|
| Roof         | Flat Roof |
| Construction | Block     |