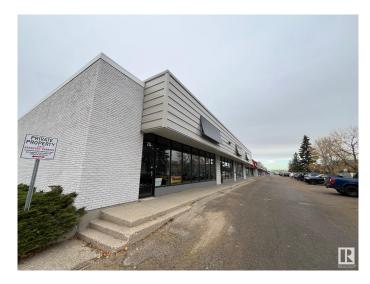

#### **\$0**

0 Bedroom, 0.00 Bathroom, Retail on 0.00 Acres

Blatchford Area, Edmonton, AB

Located just off Kingsway Ave, close to downtown and the growing Blatchford neighborhood, this property offers flexible spaces ranging from 1,500 sq ft to 4,986 sq ft. With ample parking and a diverse tenant mix, these spaces are perfect for businesses seeking convenience, visibility, and access to a growing residential area. Ideal for retail, office, or service businesses. Don't miss out on this great leasing opportunity!

## Exterior

Exterior Block Construction Block