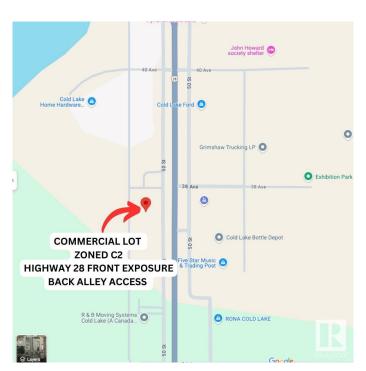

### \$400,000

0 Bedroom, 0.00 Bathroom, Land Commercial on 0.00 Acres

Cold Lake South, Cold Lake, AB

PRIME HIGHWAY EXPOSURE! Currently zoned as C2 - ARTERIAL COMMERCIAL providing a multitude of business ventures! All services are in back alley and have to be brought into lots. Lot Size: 101ft x 170ft