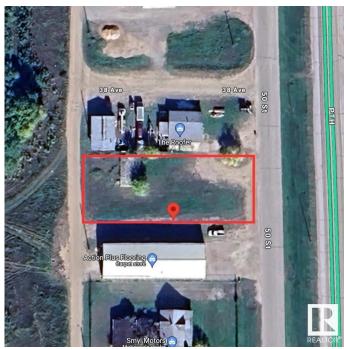

### \$400,000

0 Bedroom, 0.00 Bathroom, Land Commercial on 0.00 Acres

Cold Lake South, Cold Lake, AB

PRIME HIGHWAY EXPOSURE! Currently zoned as C2 - ARTERIAL COMMERCIAL providing a multitude of business ventures! All services are in back alley and have to be brought into lots. Lot Size: 101ft x 170ft