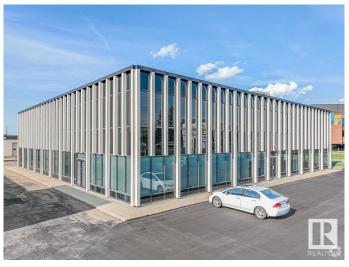

## \$0

0 Bedroom, 0.00 Bathroom, Office on 0.00 Acres

Mcintyre Industrial, Edmonton, AB

Beautiful Office Space, with living plants throughout the common areas. Situated on 51 ave this space is less than 10-minutes drive to Sherwood Park Freeway, Whitemud Drive, and Calgary Trail and Downtown Edmonton in less than a 20-minute drive. Prime office Space ground floor with demising options from 1,350 sq ft net up to 4,105 sq ft net.