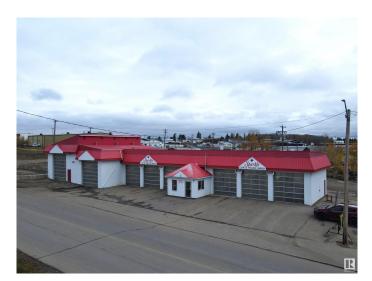

## \$2,200,000

0 Bedroom, 0.00 Bathroom, Business with Property on 0.00 Acres

Drayton Valley, Drayton Valley, AB

Sparkle Car & Truck Wash is situated on a .75 acre lot in a fantastic location for commercial business, with frontage on Industrial Road and quick access to hwy 22. The 5758 sqft. building consists of 8 wash bays. 6 fully equipped wand wash bays with  $12\hat{a}\in^{TM} x$  $12\hat{a}\in^{TM}$  doors, and 2 fully equipped truck wash bays with  $14\hat{a}\in^{TM} x 16\hat{a}\in^{TM}$  bay doors, one with steel frame catwalks. Completing the building is a front retail space, a small office space, two large mechanical areas and one 2-piece bathroom. Gross revenue for the last year was \$544,969.17. The property has good street appeal, is clean, well maintained and is a well established business.

Built in 1973

### Exterior

| Exterior     | Block, Metal, Steel Frame |
|--------------|---------------------------|
| Roof         | Tar & Gravel              |
| Construction | Block, Metal, Steel Frame |