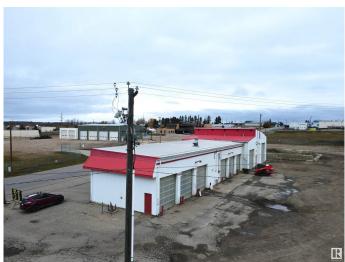

## \$2,200,000

0 Bedroom, 0.00 Bathroom, Business with Property on 0.00 Acres

Drayton Valley, Drayton Valley, AB

Sparkle Car & Truck Wash is situated on a .75 acre lot in a fantastic location for commercial business, with frontage on Industrial Road and quick access to hwy 22. The 5758 sqft. building consists of 8 wash bays. 6 fully equipped wand wash bays with  $12\hat{a}\in^{TM} x$  $12\hat{a}\in^{TM}$  doors, and 2 fully equipped truck wash bays with  $14\hat{a}\in^{TM} x 16\hat{a}\in^{TM}$  bay doors, one with steel frame catwalks. Completing the building is a front retail space, a small office space, two large mechanical areas and one 2-piece bathroom. Gross revenue for the last year was \$544,969.17. The property has good street appeal, is clean, well maintained and is a well established business.

Built in 1973

### Exterior

| Exterior     | Block, Metal, Steel Frame |
|--------------|---------------------------|
| Roof         | Tar & Gravel              |
| Construction | Block, Metal, Steel Frame |