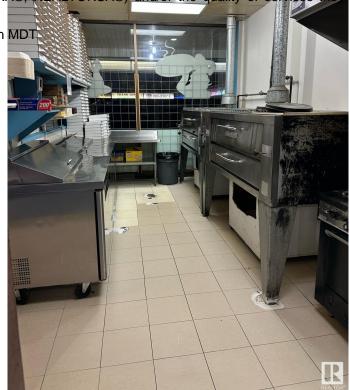

#### \$260,000

0 Bedroom, 0.00 Bathroom, Business on 0.00 Acres

Broxton Park, Spruce Grove, AB

Seize the chance to own a thriving pizza and pasta business in a prime location. This beloved eatery has a strong reputation for quality food and exceptional service With a fully equipped kitchen, cozy dining area, and an inviting atmosphere, it's a perfect place for families and friends to gather. This business has been operating for over 30 years. This turnkey operation features a loyal customer base. Perfect for aspiring restaurateurs or seasoned operators looking to expand.