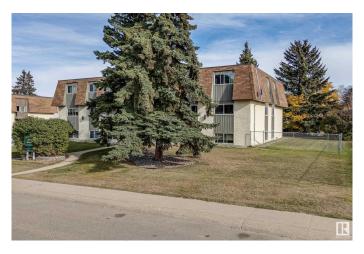

### \$1,470,000

0 Bedroom, 0.00 Bathroom,Multi-Family Commercial on 0.00 Acres

Riverside Meadows, Red Deer, AB

An exceptional investment opportunity with this twelve unit, fully rented apartment complex in a prime location near the Red Deer River. With ample stall parking on site, this building is perfectly positioned for renters. The Raventhorpe is in a quiet neighbourhood and yet offers convenient proximity to essential amenities, including the nearby mall and bus stops. Just a short walk to Bower Ponds, residents enjoy immediate access to the city's extensive network of walking and biking paths. This property includes 3 one bed/one bath units and 9 two bed/one bath units, is fully rented and there is potential to increase rents. Almost half of the suites have been renovated and for buyers looking for an additional advantage, this building has been condominiumized with all 12 suites individually titled allowing an investor to hold the building as a long term investment or sell suites individually.

Built in 1973