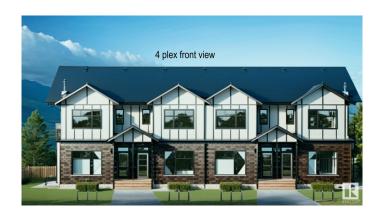

#### \$2,156,000

5 Bedroom, 3.50 Bathroom, 5,156 sqft Single Family on 0.00 Acres

Meadowlark Park (Edmonton), Edmonton, AB

4plex in Meadowlark Edmonton. Facing future park and next to future LRT train station. The 4plex with 3 legal secondary suite basement(2) beds). Upstairs each unit is around 1285 -1293 sf. The Secondary suite Basement is around 639 sqft. The project layouts are designed for Between Downtown & West Mall public transport commuters. "NOT" support CMHC financing program. Conventional mortgage lender ONLY. Fully finished and equipped with all appliances and landscaping. Walk to the train (LRT) station between West Mall and the Downtown route. The project is estimated to be completed in the Summer 2025. Currently, it is at the beginning of framing stage. Photos are 3D rendering for illustration purpose only.