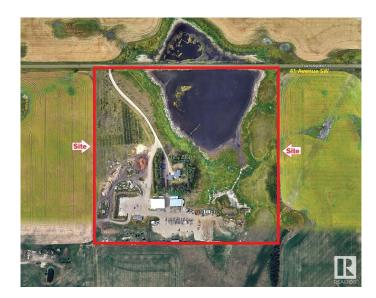

# \$4,000,000 - 8415 41 Avenue, Edmonton

MLS® #E4414733

## **Community Information**

Address 8415 41 Avenue

Area Edmonton

Subdivision Edmonton South East

City Edmonton
County ALBERTA

Province AB

Postal Code T6X 2T9