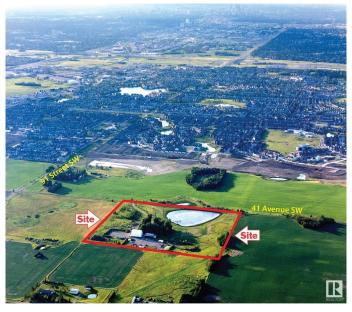

# \$4,000,000 - 8415 41 Avenue, Edmonton

MLS® #E4414733

## **Community Information**

Address 8415 41 Avenue

Area Edmonton

Subdivision Edmonton South East

City Edmonton
County ALBERTA

Province AB

Postal Code T6X 2T9