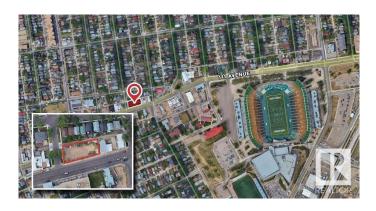

# \$550,000 - 9232 111 Avenue, Edmonton

MLS® #E4415775

#### \$550,000

0 Bedroom, 0.00 Bathroom, Land Commercial on 0.00 Acres

Alberta Avenue, Edmonton, AB

Prime corner location with visibility from over 15,803 vehicles daily along 111 Avenue west of 93 Street (2023 City of Edmonton). Close to Commonwealth Stadium, Kingsway Mall, Royal Alexandra Hospital, and NAIT. Suitable for multifamily, mixed-use, daycare, or medical development.

### **Community Information**

| Address     | 9232 111 Avenue |
|-------------|-----------------|
| Area        | Edmonton        |
| Subdivision | Alberta Avenue  |
| City        | Edmonton        |
| County      | ALBERTA         |
| Province    | AB              |
| Postal Code | T5G 0A1         |