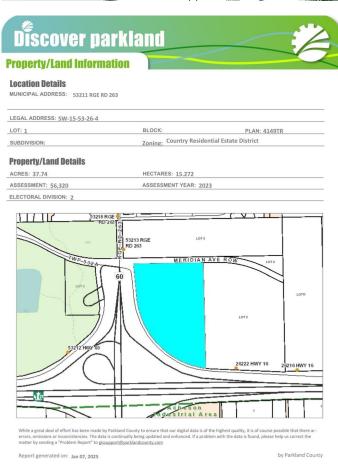

# \$15,000,000 - 53211 Rr263, Rural Parkland County

MLS® #E4417639

# **Community Information**

Address 53211 Rr263

Area Rural Parkland County

Subdivision Acheson Business Park

City Rural Parkland County

County ALBERTA

Province AB

Postal Code T7Z 1R1

#### Additional Information

Date Listed January 8th, 2025

Days on Market 204

Zoning Zone 70

DATA IS DEEMED RELIABLE BUT IS NOT GUARANTEED ACCURATE BY THE REALTORS® ASSOCIATION OF EDMONTON. COPYRIGHT 2025 BY THE REALTORS® ASSOCIATION OF EDMONTON. ALL RIGHTS RESERVED. Trademarks are owned or controlled by the Canadian Real Estate Association (CREA) and identify real estate professionals who are members of CREA (REALTOR®, REALTORS®) and/or the quality of services they provide (MLS®, Multiple Listing Service®)