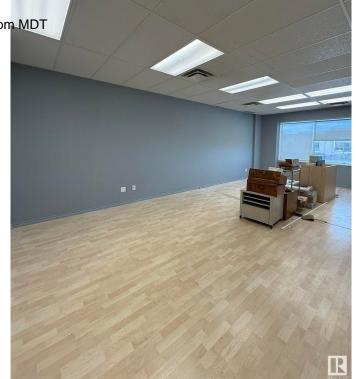

#### \$825,000

0 Bedroom, 0.00 Bathroom, Office on 0.00 Acres

Roper Industrial, Edmonton, AB

Prime commercial space available in South East Edmonton's "Bridge Water Business Park," ideally located on Roper Road between 75 St and 50 St, with easy access to Whitemud Freeway, public transit, and backing onto the scenic Mill Creek Ravine. This versatile property is zoned for multiple uses, including childcare, offices, schools, retail, and more. It features two floors with separate washrooms and kitchen areas on each level, ample parking, and excellent visibilityâ€"perfect for establishing or expanding your business in a highly accessible and desirable location.