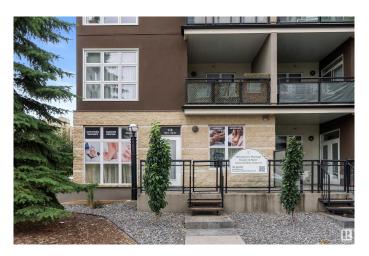

#### \$329,500

0 Bedroom, 0.00 Bathroom, Retail on 0.00 Acres

Westmount, Edmonton, AB

TAKE ADVANTAGE OF THIS INCREDIBLE **OPPORTUNITY to own a PREMIUM** COMMERCIAL PROPERTY in the trendy GLENORA GATES area, ideally located at **GROUND LEVEL** within a RESIDENTIAL COMPLEX in the BREWERY DISTRICT. **RECENTLY PRICE-REDUCED.** this CORNER UNIT at a HIGH-TRAFFIC location, offers excellent value for any BUSINESS VENTURE, featuring FOUR ROOMS, a FULL BATHROOM, and a RECEPTION/WAITING AREA with DIRECT STREET ACCESS. The PROPERTY is complemented by TWO TITLED UNDERGROUND PARKING STALLS and AMPLE ON-SITE VISITOR PARKING, ensuring convenience for both clients and staff. ZONED UNDER DIRECT DEVELOPMENT CONTROL PROVISION (DC1-19312), the space is VERSATILE and suitable for a variety of uses, including a RESTAURANT, COFFEE SHOP, BAKERY, or other RETAIL and PROFESSIONAL **BUSINESSES. With IMMEDIATE** OCCUPANCY available, this is a RARE CHANCE to secure a WELL-LOCATED, **HIGH-POTENTIAL COMMERCIAL PROPERTY at an EXCEPTIONAL PRICE!** ACT QUICKLY before it's GONE!

### **Community Information**

| Address     | 113 10411 122 Street |
|-------------|----------------------|
| Area        | Edmonton             |
| Subdivision | Westmount            |
| City        | Edmonton             |
| County      | ALBERTA              |
| Province    | AB                   |
| Postal Code | T5N 4C2              |
|             |                      |