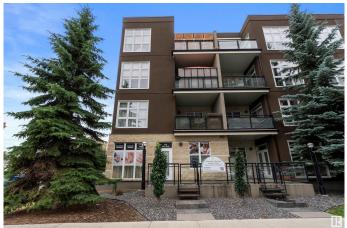

#### \$329,500

0 Bedroom, 0.00 Bathroom, Retail on 0.00 Acres

Westmount, Edmonton, AB

TAKE ADVANTAGE OF THIS INCREDIBLE **OPPORTUNITY to own a PREMIUM** COMMERCIAL PROPERTY in the trendy GLENORA GATES area, ideally located at **GROUND LEVEL** within a RESIDENTIAL COMPLEX in the BREWERY DISTRICT. **RECENTLY PRICE-REDUCED.** this CORNER UNIT at a HIGH-TRAFFIC location, offers excellent value for any BUSINESS VENTURE, featuring FOUR ROOMS, a FULL BATHROOM, and a RECEPTION/WAITING AREA with DIRECT STREET ACCESS. The PROPERTY is complemented by TWO TITLED UNDERGROUND PARKING STALLS and AMPLE ON-SITE VISITOR PARKING, ensuring convenience for both clients and staff. ZONED UNDER DIRECT DEVELOPMENT CONTROL PROVISION (DC1-19312), the space is VERSATILE and suitable for a variety of uses, including a RESTAURANT, COFFEE SHOP, BAKERY, or other RETAIL and PROFESSIONAL **BUSINESSES. With IMMEDIATE** OCCUPANCY available, this is a RARE CHANCE to secure a WELL-LOCATED, **HIGH-POTENTIAL COMMERCIAL PROPERTY at an EXCEPTIONAL PRICE!** ACT QUICKLY before it's GONE!

### **Community Information**

| Address     | 113 10411 122 Street |
|-------------|----------------------|
| Area        | Edmonton             |
| Subdivision | Westmount            |
| City        | Edmonton             |
| County      | ALBERTA              |
| Province    | AB                   |
| Postal Code | T5N 4C2              |
|             |                      |