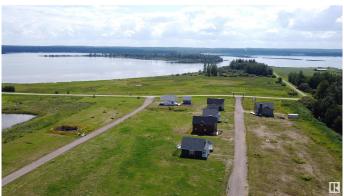

### \$99,000

0 Bedroom, 0.00 Bathroom, Land Commercial on 0.00 Acres

Island View Harbour, Rural Lac Ste. Anne County, AB

\*\* Sold as is where is, no representations or warranties\*\* Prime Land Investment Opportunity â€" 24 Lake Lots for Sale! Seize this rare investment opportunity to acquire 24 lots in this bareland condominium developmentâ€"a lucrative prospect for land developers, investors, or land bankers looking to capitalize on the growing demand for recreational properties. Located just 45 minutes from Edmonton and only 4 miles from the Hamlet of Darwell, this strategically positioned land offers endless possibilities. Whether you develop a sought-after lake retreat community, hold the land for future appreciation, or sell individual lots for profit, this is an opportunity you won't want to miss! This prime investment is just minutes from Silver Sands Golf Resort and a nearby boat launch, attracting outdoor enthusiasts year-round. With boating, fishing, snowmobiling, and cross-country skiing at their doorstep, future buyers will be drawn to this unbeatable recreational location. Secure 24 lots today!