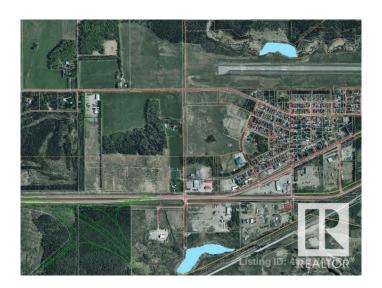

### \$1,100,000

0 Bedroom, 0.00 Bathroom, Land Commercial on 0.00 Acres

Edson, Edson, AB

Attention Developers! Close to 16 acres of prime industrial development land facing HWY 16(part of Trans-Canada Highway). High Traffic Exposure located in Edson Alberta only 2 miles west of Downtown.