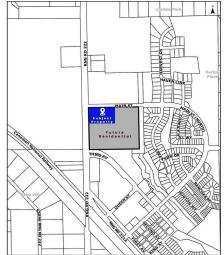

## \$3,300,000

0 Bedroom, 0.00 Bathroom, Land Commercial on 0.00 Acres

Ardrossan, Ardrossan, AB

Seize this one-of-a-kind Investment opportunity in the rapidly growing City of Ardrossan. This exceptional Commercial Land spans nearly 3 acres and boasts a highly desirable location at the intersection of Range Road 222 and Main Street. Strategically situated within walking distance of three schools and the Ardrossan Recreation Complex, this property offers unparalleled potential for investors and developers. Its prime positioning ensures maximum visibility and accessibility, making it ideal for a variety of commercial or mixed-use developments. Don't miss out on this unique opportunity to be part of Ardrossan's promising future.