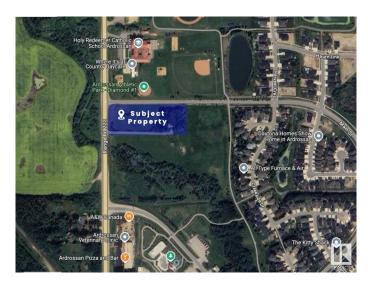

## \$3,300,000

0 Bedroom, 0.00 Bathroom, Land Commercial on 0.00 Acres

Ardrossan, Ardrossan, AB

Seize this one-of-a-kind Investment opportunity in the rapidly growing City of Ardrossan. This exceptional Commercial Land spans nearly 3 acres and boasts a highly desirable location at the intersection of Range Road 222 and Main Street. Strategically situated within walking distance of three schools and the Ardrossan Recreation Complex, this property offers unparalleled potential for investors and developers. Its prime positioning ensures maximum visibility and accessibility, making it ideal for a variety of commercial or mixed-use developments. Don't miss out on this unique opportunity to be part of Ardrossan's promising future.

### **Community Information**

| Address     | 701 Main St |
|-------------|-------------|
| Area        | Ardrossan   |
| Subdivision | Ardrossan   |

| City        | Ardrossan |
|-------------|-----------|
| County      | ALBERTA   |
| Province    | AB        |
| Postal Code | T8E 2A2   |