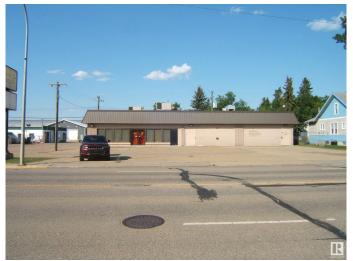

# \$649,000

0 Bedroom, 0.00 Bathroom, Office on 0.00 Acres

Vegreville, Vegreville, AB

Investors!! Investors!! 4000 sq. ft. Building on a 12,500 sq. ft. Lot, Located on HWY 16A which Runs Through the Progressive Town of Vegreville. Long Term Lease in Place with a Large National Company for 2/3rds of the Building. Features of the Property Include Well Maintained Building, Large Parking Lot and a Back Alley for Deliveries and Easy Access. Corner Lot Allows for Additional Parking and Exposure. Invest Today!

### **Exterior**

Exterior Block
Construction Block