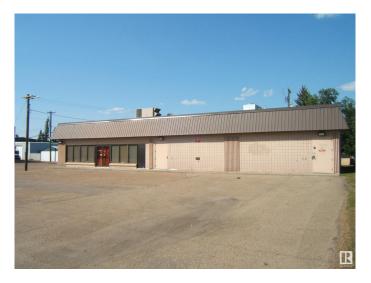

# \$649,000

0 Bedroom, 0.00 Bathroom, Office on 0.00 Acres

Vegreville, Vegreville, AB

Investors!! Investors!! 4000 sq. ft. Building on a 12,500 sq. ft. Lot, Located on HWY 16A which Runs Through the Progressive Town of Vegreville. Long Term Lease in Place with a Large National Company for 2/3rds of the Building. Features of the Property Include Well Maintained Building, Large Parking Lot and a Back Alley for Deliveries and Easy Access. Corner Lot Allows for Additional Parking and Exposure. Invest Today!

### **Exterior**

Exterior Block
Construction Block