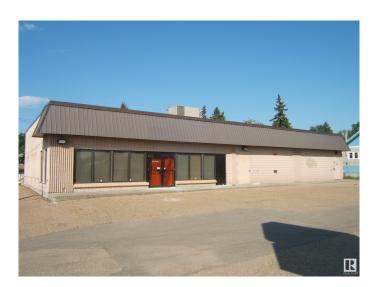

# \$649,000

0 Bedroom, 0.00 Bathroom, Office on 0.00 Acres

Vegreville, Vegreville, AB

Investors!! Investors!! 4000 sq. ft. Building on a 12,500 sq. ft. Lot, Located on HWY 16A which Runs Through the Progressive Town of Vegreville. Long Term Lease in Place with a Large National Company for 2/3rds of the Building. Features of the Property Include Well Maintained Building, Large Parking Lot and a Back Alley for Deliveries and Easy Access. Corner Lot Allows for Additional Parking and Exposure. Invest Today!

### **Exterior**

Exterior Block
Construction Block