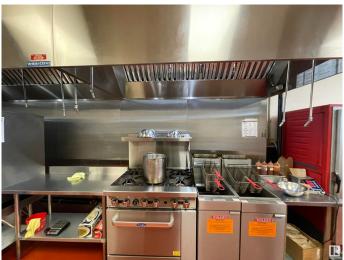

## \$249,000

0 Bedroom, 0.00 Bathroom, Business on 0.00 Acres

Oxford, Edmonton, AB

This 50 Seat Restaurant Located on North Side Of Edmonton In A Shopping Plaza Anchored By Tim Horton's Shoppers Drug Mart, Sace On Food. The Buyer Can Change The Cuisine Subject To Landlord Approval.