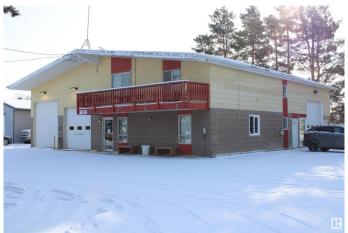

# \$980,000 - 15c Alberta Avenue, Spruce Grove

MLS® #E4421792

### \$980,000

0 Bedroom, 0.00 Bathroom, Industrial on 0.00 Acres

Diamond Industrial Park, Spruce Grove, AB

Spruce Grove property on 0.64 acres in Diamond Industrial with 3800+ sq.ft. freestanding shop/office with (2) 10x12' overhead doors (one on front and one at side) and (1) 10x10 overhead door, radiant heat, high ceilings, (2) offices, reception area, kitchenette and 1/2 bath. Upper level provides LEGAL SUITE with 900+ sq.ft. Separate entrance from exterior or access from shop and provides kitchen with stove & fridge, living area with access to large deck, bedroom, 3pc bath & laundry. Utilize as a suite or additional office area. Oversized double detached heated tandem garage with (4) 8' overhead doors (2) at front and (2) at back and wood storage shed. Yard offers mixture of pavement/gravel. Great location for a multitude of business uses and surrounded by industrial/commercial/retail mix.