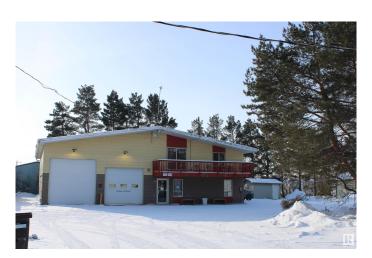

# \$980,000 - 15c Alberta Avenue, Spruce Grove

MLS® #E4421792

### \$980,000

0 Bedroom, 0.00 Bathroom, Industrial on 0.00 Acres

Diamond Industrial Park, Spruce Grove, AB

Spruce Grove property on 0.64 acres in Diamond Industrial with 3800+ sq.ft. freestanding shop/office with (2) 10x12' overhead doors (one on front and one at side) and (1) 10x10 overhead door, radiant heat, high ceilings, (2) offices, reception area, kitchenette and 1/2 bath. Upper level provides LEGAL SUITE with 900+ sq.ft. Separate entrance from exterior or access from shop and provides kitchen with stove & fridge, living area with access to large deck, bedroom, 3pc bath & laundry. Utilize as a suite or additional office area. Oversized double detached heated tandem garage with (4) 8' overhead doors (2) at front and (2) at back and wood storage shed. Yard offers mixture of pavement/gravel. Great location for a multitude of business uses and surrounded by industrial/commercial/retail mix.