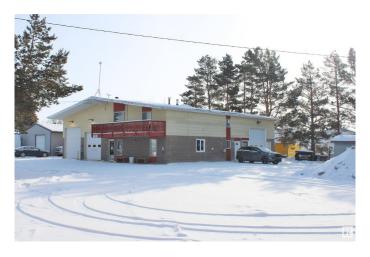

# \$980,000 - 15c Alberta Avenue, Spruce Grove

MLS® #E4421792

### \$980,000

0 Bedroom, 0.00 Bathroom, Industrial on 0.00 Acres

Diamond Industrial Park, Spruce Grove, AB

Spruce Grove property on 0.64 acres in Diamond Industrial with 3800+ sq.ft. freestanding shop/office with (2) 10x12' overhead doors (one on front and one at side) and (1) 10x10 overhead door, radiant heat, high ceilings, (2) offices, reception area, kitchenette and 1/2 bath. Upper level provides LEGAL SUITE with 900+ sq.ft. Separate entrance from exterior or access from shop and provides kitchen with stove & fridge, living area with access to large deck, bedroom, 3pc bath & laundry. Utilize as a suite or additional office area. Oversized double detached heated tandem garage with (4) 8' overhead doors (2) at front and (2) at back and wood storage shed. Yard offers mixture of pavement/gravel. Great location for a multitude of business uses and surrounded by industrial/commercial/retail mix.