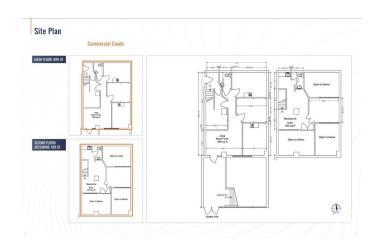

ALTOR®) website to obtain additional information. Cambridge Lofts Commercial Condo is an exceptional property located on Jasper Avenue, one of Edmonton's most prominent and bustling streets, offering high visibility and easy access to key amenities. Situated in the heart of the downtown core and surrounded by office buildings, retail spaces, and residential developments, this location benefits from a steady flow of pedestrian traffic and a vibrant entertainment district.

Built in 1968

#### **Essential Information**

MLS® # E4422068 Price \$545,000

Bathrooms 0.00
Acres 0.00
Year Built 1968
Type Retail
Status Active

# **Community Information**

Address 10020 Jasper Avenue

Area Edmonton

Subdivision Downtown (Edmonton)

City Edmonton

# For Sale | Cambridge Lofts Commercial Condo









County ALBERTA

Province AB

Postal Code T5J 1R2

## **Exterior**

Exterior Concrete
Construction Concrete

# **Additional Information**

Date Listed February 19th, 2025

Days on Market 167

Zoning Zone 12

DATA IS DEEMED RELIABLE BUT IS NOT GUARANTEED ACCURATE BY THE REALTORS® ASSOCIATION OF EDMONTON. COPYRIGHT 2025 BY THE REALTORS® ASSOCIATION OF EDMONTON. ALL RIGHTS RESERVED. Trademarks are owned or controlled by the Canadian Real Estate Association (CREA) and identify real estate professionals who are members of CREA (REALTOR®, REALTORS®) and/or the quality of services they provide (MLS®, Multiple Listing Service®)

Listing information last updated on August 5th, 2025 at 2:17am MDT