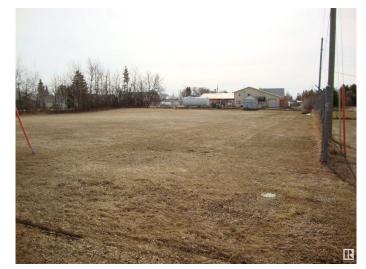

## \$59,900

0 Bedroom, 0.00 Bathroom, Land Commercial on 0.00 Acres

Thorhild, Thorhild, AB

.99ac of commercial zoned land along Sec Hwy 827 in the north end of hamlet of Thorhild. Good site to develop a business with great exposure to well travelled hwy. Services are adjacent to property.