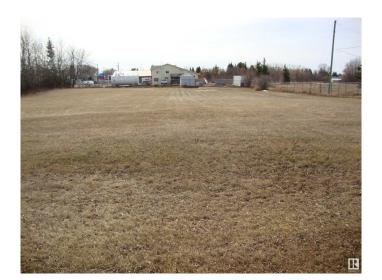

## \$59,900

0 Bedroom, 0.00 Bathroom, Land Commercial on 0.00 Acres

Thorhild, Thorhild, AB

.99ac of commercial zoned land along Sec Hwy 827 in the north end of hamlet of Thorhild. Good site to develop a business with great exposure to well travelled hwy. Services are adjacent to property.