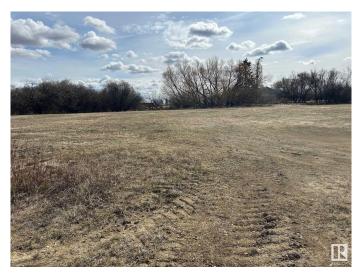

#### \$59,900

0 Bedroom, 0.00 Bathroom, Land Commercial on 0.00 Acres

Thorhild, Thorhild, AB

1.24 acres of open land ready to develop into your commercial endeavor. High level land on the outskirts of the Hamlet of Thorhild. Paved road in front, gravel road on one side. Utilities are nearby. Thorhild is a small hamlet with lots of potential for growth and new business. Located approximately an hour NE of Edmonton.