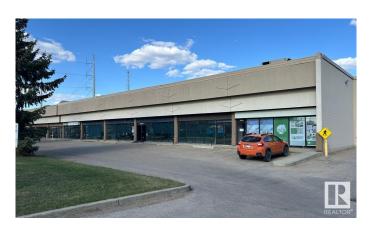

# **\$0 - 10445 172 Street, Edmonton**

MLS® #E4424375

#### \$0

0 Bedroom, 0.00 Bathroom, Office on 0.00 Acres

Stone Industrial, Edmonton, AB

Church/assembly space available for lease on the west end of Edmonton. The current build out is comprised of a large welcoming foyer, auditorium with stage, sound booth, multiple meeting rooms/classrooms, kitchen/prep area, café space, offices and washroom facilities. Previously used as a church and with hvac throughout. Potential to demise to create a 2,500 sq.ft.± and 9,000 sq.ft.± area.

# **Community Information**

Address 10445 172 Street

Area Edmonton

Subdivision Stone Industrial

City Edmonton
County ALBERTA

Province AB

Postal Code T5S 1K9