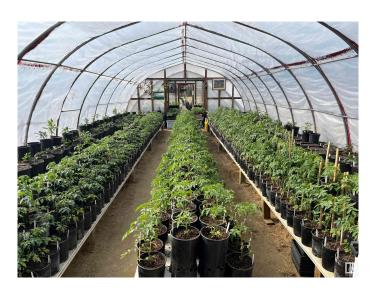

### \$239,900

0 Bedroom, 0.00 Bathroom, Business with Property on 0.00 Acres

Glenevis, Glenevis, AB

CALLING ALL GREENTHUMBS!!! 7.39 acres in the hamlet of Glenevis with a home based GREENHOUSE business opportunity. Make this property your private oasis or a home based business. Extensive landscaping with perennials with ACRES of UNTOUCHED LAND ready for you. A 20x56 greenhouse is perfect for personal indulgence or a BUSINESS VENTURE. You can keep the property more secluded or remove some trees on the north property line to give you EXPOSURE TO HWY 43. Located on the edge of the Hamlet of Glenevis, you can walk to the local post office or convenience/liquor store with gas station and bottle depot. A drilled well services this property. Septic can be upgraded to access the municipal sewer line. Comes with a solid 3 bedroom modular home with a 12x22 east facing deck. Home has newer patio doors and a woodburning stove. LOTS OF POTENTIAL!