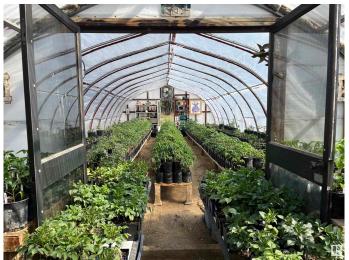

### \$239,900

0 Bedroom, 0.00 Bathroom, Business with Property on 0.00 Acres

Glenevis, Glenevis, AB

CALLING ALL GREENTHUMBS!!! 7.39 acres in the hamlet of Glenevis with a home based GREENHOUSE business opportunity. Make this property your private oasis or a home based business. Extensive landscaping with perennials with ACRES of UNTOUCHED LAND ready for you. A 20x56 greenhouse is perfect for personal indulgence or a BUSINESS VENTURE. You can keep the property more secluded or remove some trees on the north property line to give you EXPOSURE TO HWY 43. Located on the edge of the Hamlet of Glenevis, you can walk to the local post office or convenience/liquor store with gas station and bottle depot. A drilled well services this property. Septic can be upgraded to access the municipal sewer line. Comes with a solid 3 bedroom modular home with a 12x22 east facing deck. Home has newer patio doors and a woodburning stove. LOTS OF POTENTIAL!