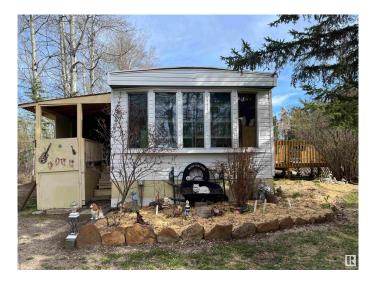

### \$239,900

0 Bedroom, 0.00 Bathroom, Business with Property on 0.00 Acres

Glenevis, Glenevis, AB

CALLING ALL GREENTHUMBS!!! 7.39 acres in the hamlet of Glenevis with a home based GREENHOUSE business opportunity. Make this property your private oasis or a home based business. Extensive landscaping with perennials with ACRES of UNTOUCHED LAND ready for you. A 20x56 greenhouse is perfect for personal indulgence or a BUSINESS VENTURE. You can keep the property more secluded or remove some trees on the north property line to give you EXPOSURE TO HWY 43. Located on the edge of the Hamlet of Glenevis, you can walk to the local post office or convenience/liquor store with gas station and bottle depot. A drilled well services this property. Septic can be upgraded to access the municipal sewer line. Comes with a solid 3 bedroom modular home with a 12x22 east facing deck. Home has newer patio doors and a woodburning stove. LOTS OF POTENTIAL!