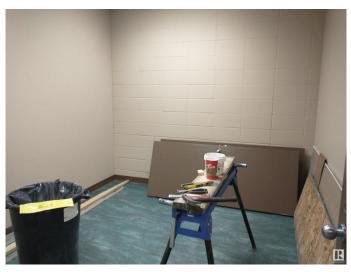

#### \$549,000

0 Bedroom, 0.00 Bathroom, Retail on 0.00 Acres

Alberta Avenue, Edmonton, AB

Multi use free standing building with high exposure on 111 Ave. Solid building with concrete block construction and 9' ceilings. Zoned MU - Includes 2 retail areas, 3 offices, secured storage room, 2 baths, kitchen area, 2 front and rear entrance doors. Can be used as 2 units or opened for single use.. Street parking and gated rear parking as well. Multiple uses also including day care, convenience store, retail, pharmacy.