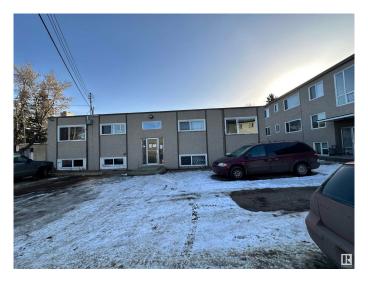

# \$2,400,000 - 12936 12940 118 Avenue, Edmonton

MLS® #E4428104

## \$2,400,000

0 Bedroom, 0.00 Bathroom, Multi-Family Commercial on 0.00 Acres

Sherbrooke, Edmonton, AB

Investor Alert! This 19-unit property is a fantastic investment opportunity, featuring 12 units in the South Wood Frame Building and 7 legal units and 1 non-conforming unit in the North Concrete Block Building, with a 5-bay garage at the rear. Situated on a large lot in Sherbrooke, just off St. Albert Trail and minutes from Westmount Mall, this property offers a prime location. The mix includes 13 one-bedroom, 6 two-bedroom units and 1 non-conforming bachelor.