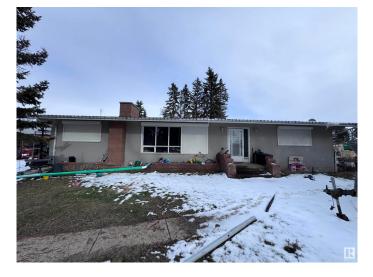

### \$1,790,000

0 Bedroom, 0.00 Bathroom, Industrial on 0.00 Acres

Maple Ridge Industrial, Edmonton, AB

- Beautifully updated bungalow with refinished hardwood floors, roll shutters & cozy fireplace - High-efficiency furnace with HEPA filter for superior air quality - Paved asphalt driveway for added convenience - Zoned DC1 – Ideal for future industrial/commercial development & Strategic location – Quick access to Anthony Henday & Sherwood Park freeways - House is currently being rented out and is generating income. - 2.47 acres of land currently being used as a truck yard Whether you're looking for a great home, investment property, or future development site, this one has it all! Don't miss out on this fantastic deal!

Built in 1962

## Exterior

| Exterior     | See Remarks |
|--------------|-------------|
| Construction | See Remarks |