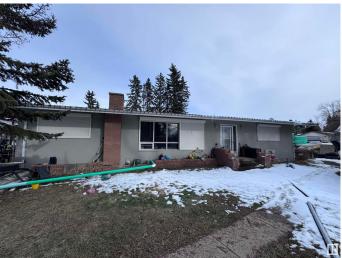

### \$1,790,000

0 Bedroom, 0.00 Bathroom, Industrial on 0.00 Acres

Maple Ridge Industrial, Edmonton, AB

- Beautifully updated bungalow with refinished hardwood floors, roll shutters & cozy fireplace - High-efficiency furnace with HEPA filter for superior air quality - Paved asphalt driveway for added convenience - Zoned DC1 – Ideal for future industrial/commercial development & Strategic location – Quick access to Anthony Henday & Sherwood Park freeways - House is currently being rented out and is generating income. - 2.47 acres of land currently being used as a truck yard Whether you're looking for a great home, investment property, or future development site, this one has it all! Don't miss out on this fantastic deal!

Built in 1962

## Exterior

| Exterior     | See Remarks |
|--------------|-------------|
| Construction | See Remarks |